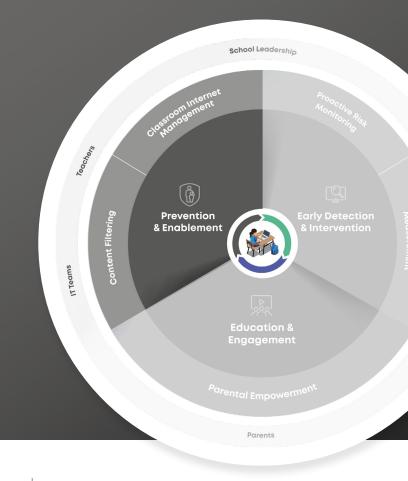

# School Manager's role

in our Digital Safety and Wellbeing Framework

### About our Framework

school leaders to explore our solutions as they apply to the three most common pillars found in health and safety planning:

1. Prevention 2. Early detection 3. Education.

Schools can use this, supported by our Qoria team, to identify their priorities and plan the steps needed to achieve a more efficient and robust provision of care.

Our Framework is also a useful way for school leaders to keep abreast of the types of solutions available to them in the market.

It also helps them better understand the role each of them plays and how they combine to build a digital wellbeing culture across the whole community.

## The role of School Manager

School Manager sits in the Prevention & Enablement part of our Framework.

Its advanced filtering capabilities protects students from harmful content whatever network the device is on. And its advanced and flexible reporting give pastoral staff vital visibility to support students where needed.

School Manager is a vital component in a proactive, digital safety and wellbeing provision.