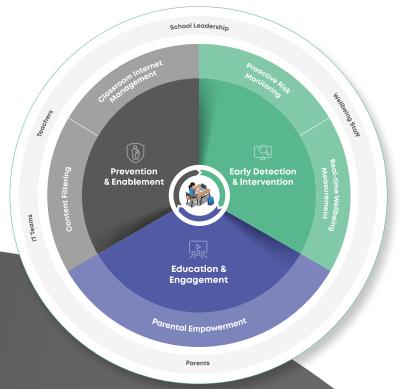

# School Manager's role

in our Digital Safety and Wellbeing Framework

### About our Framework

school leaders to explore our solutions as they apply to the three most common pillars found in health and safety planning:

1. Prevention 2. Early detection 3. Education.

Schools can use this, supported by our Qoria team, to identify their priorities and plan the steps needed to achieve a more efficient and robust provision of care.

Our Framework is also a useful way for school leaders to keep abreast of the types of solutions available to them in the market.

It also helps them better understand the role each of them plays and how they combine to build a digital wellbeing culture across the whole community.

## The role of School Manager

School Manager sits in the Prevention & Enablement part of our Framework.

Its advanced filtering capabilities protects students from harmful content whatever network the device is on. And its advanced and flexible reporting give pastoral staff vital visibility to support students where needed.

School Manager is a vital component in a proactive, digital safety and wellbeing provision.