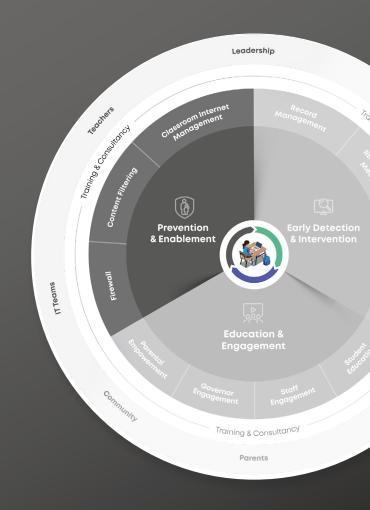

# Smoothwall Hybrid Filter's

role in our Digital Safety and Wellbeing Framework

### **About our Framework**

Our Digital Safety and Wellbeing Framework enables school leaders to explore our solutions as they apply to the three most common pillars found in health and safety planning:

1. Prevention 2. Early detection 3. Education.

Schools can use this, supported by our Smoothwall team, to identify their priorities and plan the steps needed to achieve a more efficient and robust provision of care.

Our Framework is also a useful way for school leaders to keep abreast of the types of solutions available to them in the market. It also helps them better understand the role each of them plays and how they combine to build a digital wellbeing culture across the whole community

# The role of Smoothwall Hybrid Filter

Smoothwall Hybrid Filter sits in the Prevention & Enablement part of our Framework. It is the first line of defence in helping to prevent young minds from seeing inappropriate, harmful or dangerous online content. And to do so whilst enabling a full and rich learning experience with no absolutely no overblocking.