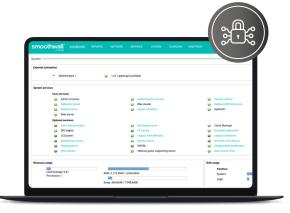

# Highest possible safety:

- ✓ Consistent safety levels on-premise and cloud Protects devices, (including iPads), whether onpremise or cloud, with 100% genuine real-time, content-aware filtering. Same location, same devices, same best-in-class filtering capability. No compromises.
- Ensures all devices are cloud compatible Provides coverage for all devices, anywhere through a device agnostic on-premise appliance. Enables real-time, agile deployment of our cloud infrastructure from a single dashboard.
- On- and off-network, filtering and reporting at all times

Ensure your students are safe and on-track no matter what network they are connected to. Protects all devices, at all times including Windows, Chromebooks, MAC and iPads.

/ Least risk of data loss

Stores data logs on-premise and in the cloud for added security and easy access in the event of a cloud hosting interruption. Minimises the risk of data loss.