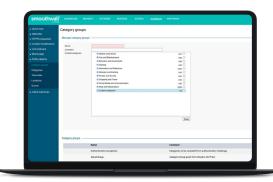

Smoothwall Hybrid Filter also comes with deep granular controls enabling schools to determine who sees what, where and when enabling safe, age appropriate online experiences for every student in every education environment.