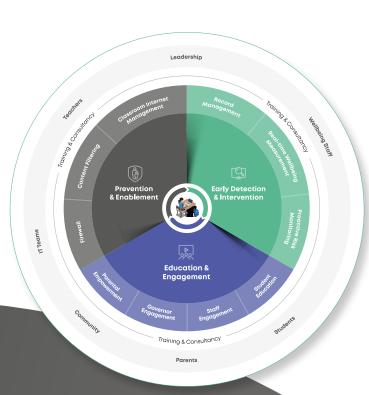

# Smoothwall Hybrid Filter's

role in our Digital Safety and Wellbeing Framework

### **About our Framework**

Our Digital Safety and Wellbeing Framework enables school leaders to explore our solutions as they apply to the three most common pillars found in health and safety planning:

1. Prevention 2. Early detection 3. Education.

Schools can use this, supported by our Smoothwall team, to identify their priorities and plan the steps needed to achieve a more efficient and robust provision of care.

Our Framework is also a useful way for school leaders to keep abreast of the types of solutions available to them in the market. It also helps them better understand the role each of them plays and how they combine to build a digital wellbeing culture across the whole community

# The role of Smoothwall Hybrid Filter

Smoothwall Hybrid Filter sits in the Prevention & Enablement part of our Framework. It is the first line of defence in helping to prevent young minds from seeing inappropriate, harmful or dangerous online content. And to do so whilst enabling a full and rich learning experience with no absolutely no overblocking.